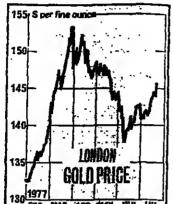

● GOLD rose \$1.75 to \$145.625 as the weakness of the dollar increased interest in bullion.

. WALL STREET rose 8.67 to

. U.S. TREASURY Bill rates ig its voluntary grammar this week's auction; threes 5.214 in a fully comprehensive (5.163), sixes 5.436 (5.356) per